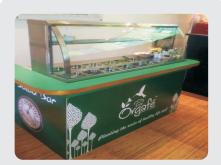

#### DISPLAY COUNTERS

SUDC03

SUCDC01

SUCDC02

SUCDC07A

SUCDC07B

SUCDC08A

SUCDC09A

SUHDC01A

SUDSC01 Pop Corn

SUDSC02 Pop Corn Counter

SUKLC02

SUKLC03

SUTDR02 Round Tandoor

SUTDR03 Gas Operated Tandoor

SUTDR04 Square Tandoor