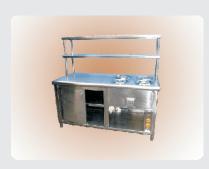

SUOTR09 Room Service Trolley

SUWTB01 Side Table with One Shelf

SUWTB02 Work Table with 2 Shelves

SUWTB03 Work Table with One Shelf

SUWTB04 Work Table with Three Side Covered

SUWTB05A Work Table with Lockable Door

SUWTB05B Work Table with Lockable Door

SUWTB06 Work Table with Lockable Door

SUWTB07 Table With Sink

SUWTB08 Work Table with Overhead Shelf

SUWTB10

SUWTB12

SUBAR01 Cocktail Station with speed Rail

SUBAR02 Bar Refrigerator with sink