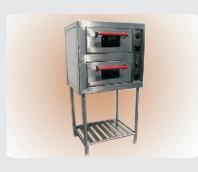

SUFRY08 Double Deck Fryer Table Top

SUOVN03 Pizza Oven Gas Operated

SUOVN05 Pizza Oven

SUOVN06 Bar Beque

SUOVN07 Double Deck Pizza Oven

SUOVN08 Double Deck Pizza Oven

SUOVN09
Bakery Oven with Prooving Chamber